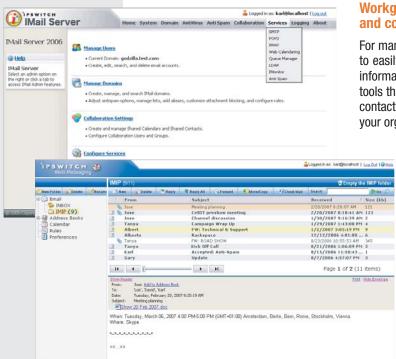

### Workgroup Collaboration: Save time with shared calendars and contacts

For many teams, working together productively depends on the ability to easily schedule meetings and share calendars, contacts and other information. IMail Server Premium includes powerful collaboration tools that allow Microsoft Outlook users to share their own up-to-date contact lists, calendars, task lists and Outlook notes securely within your organization.

With free/busy scheduling, IMail Premium enables coworkers to check each other's availability before sending meeting invitations. Administrators can create and update company-wide contact lists and calendars centrally, eliminating the need for everyone to maintain separate copies of the same information.

IMail Server's Web-based administrative console provides a centralized access point for managing your mail server.

IMail Server's web messaging allows users to send and receive rich-text messages and features an intuitive user interface